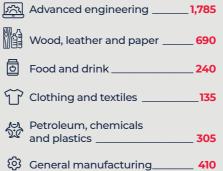

## **JANUARY 2021**

engineering and technology graduates by 2024.

> With **450** manufacturing businesses

has the highest number in the region.

Skilled manufacturing workers in Kent and Medway

50%

enterprises in Kent and Medway are **advanced** engineering specialists.