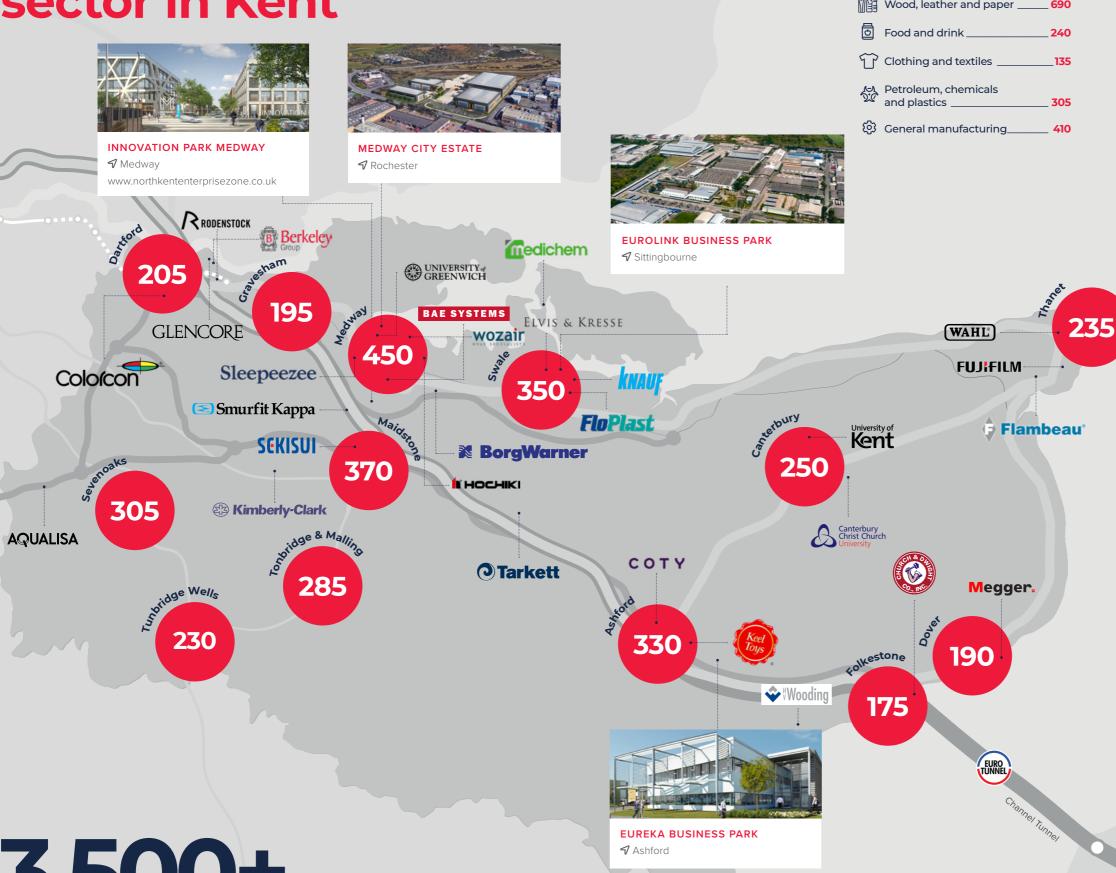

## The Manufacturing sector in Kent

manufacturing enterprises in Kent & Medway

## **JANUARY 2021**

engineering and technology graduates by 2024.

> With **450** manufacturing businesses

has the highest number in the region.

Skilled manufacturing workers in Kent and Medway

50%

enterprises in Kent and Medway are **advanced** engineering specialists.

5%

The upward trend in manufacturing enterprises in Kent and Medway over the past five years. The region has welcomed **180+ new** manufacturing companies since 2015.