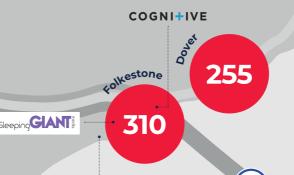

**ℐ** Folkestone

www.creativefolkestone.org.uk

Over **970** thriving creative & digital businesses

Tech Savvy

3,800

skilled workers in IT, software and computer services

The University for the Creative Arts, in Kent, is ranked as the number one specialist university for the creative industries in the UK.