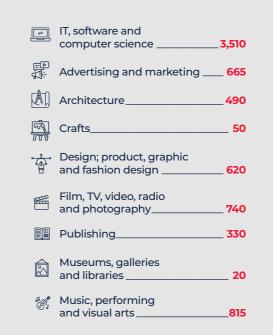

## The Creative and Digital sector in Kent



Ashford

www.ashfordfor.com

7,000+
Creative Enterprises in Kent & Medway









MARGATE OLD TOWN





University of **Kent** 

**595** 

FOLKESTONE CREATIVE QUARTER

**ℐ** Folkestone

www.creativefolkestone.org.uk







Over **970** thriving creative & digital businesses





Tech Savvy

3,800

skilled workers in IT, software and computer services

The University for the Creative Arts, in Kent, is ranked as the number one specialist university for the creative industries in the UK.



1,250

The number of creative businesses joining us in Kent and Medway over the past five years, representing **sector growth of 20.9%**.



( Investment opportunities

## Creative Estuary

is a £6.5m programme with the ambition to transform the **60** miles of the Thames Estuary into one of the most exciting cultural hubs in the world

## CONTACT US

Call us +44(0)1732 520700

-