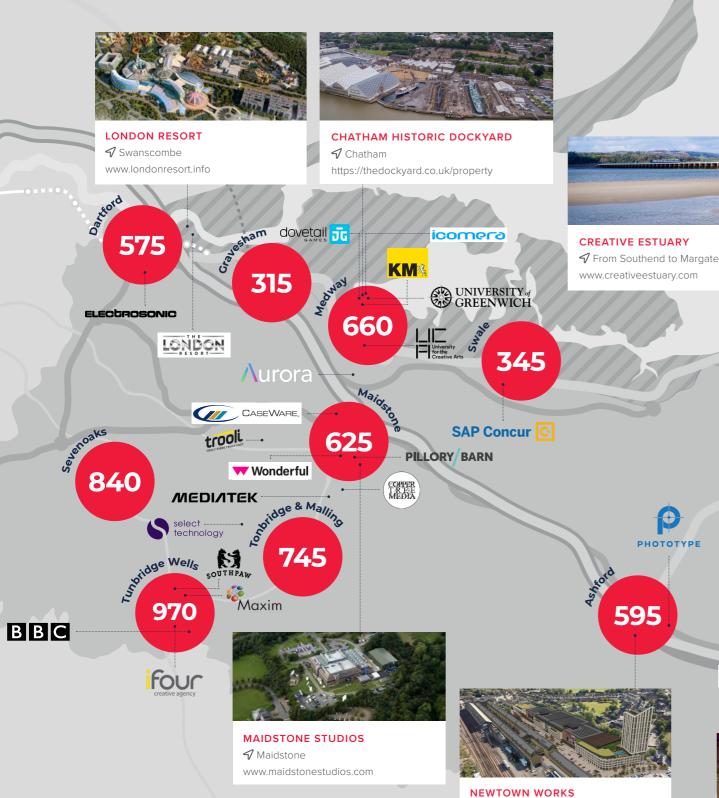

## The Creative and Digital sector in Kent

Ashford

www.ashfordfor.com

7,000+
Creative Enterprises in Kent & Medway

MARGATE OLD TOWN

University of **Kent** 

**595** 

FOLKESTONE CREATIVE QUARTER